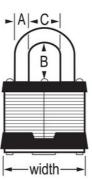

## 3LF

1-9/16in (40mm) Wide Laminated Steel Pin Tumbler Padlock with 1-1/2in (38mm) Shackle









- 1-9/16in (40mm) wide laminated steel body for superior strength
- 1-1/2in (38mm) tall, 9/32in (7mm) diameter hardened steel shackle for superior cut resistance
- 4W1

...\_

The Master Lock No. 3LF Laminated Steel Padlock features a 1-9/16in (40mm) wide reinforced laminated steel lock body providing extra strength and a 1-1/2in (38mm) tall, 9/32in (7mm) diameter hardened steel shackle for excellent cut resistance. Dual ball bearings locking for maximum pry resistance making it ideal for industrial applications and the non-rekeyable, 4-pin W1 cylinder helps prevent picking.

3LF 40mm A7 mm B38 mm C16 mm

6

24