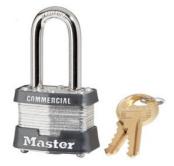

## 3LF

1-9/16in (40mm) Wide Laminated Steel Pin Tumbler Padlock with 1-1/2in (38mm) Shackle

- 1-9/16in (40mm) wide laminated steel body for superior strength
- 1-1/2in (38mm) tall, 9/32in (7mm) diameter hardened steel shackle for superior cut resistance
- 4W1

...\_

The Master Lock No. 3LF Laminated Steel Padlock features a 1-9/16in (40mm) wide reinforced laminated steel lock body providing extra strength and a 1-1/2in (38mm) tall, 9/32in (7mm) diameter hardened steel shackle for excellent cut resistance. Dual ball bearings locking for maximum pry resistance making it ideal for industrial applications and the non-rekeyable, 4-pin W1 cylinder helps prevent picking.