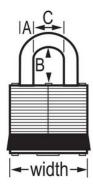

Yellow Laminated Steel Safety Padlock, 1-9/16in (40mm) Wide Body with 3/4in (19mm) Tall Shackle, Master Keyed. Includes One Key.

3MKYLW

40mm

A7 mm B19 mm C16 mm

Master Keyed, Keyed Different, Commercial Boxed Packaging