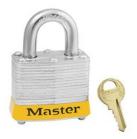

## 3MKYLW

Yellow Laminated Steel Safety Padlock, 1-9/16in (40mm) Wide with 3/4in (19mm) Tall Shackle, Master Keyed

•

• 4

• 1-9/16in (40mm) wide lock body

• 9/32in (7mm) diameter shackle with 3/4in (19mm) high clearance

Yellow Laminated Steel Safety Padlock, 1-9/16in (40mm) Wide Body with 3/4in (19mm) Tall Shackle, Master Keyed. Includes One Key.

3MKYLW

40mm

A7 mm B19 mm C16 mm

Master Keyed, Keyed Different, Commercial Boxed Packaging