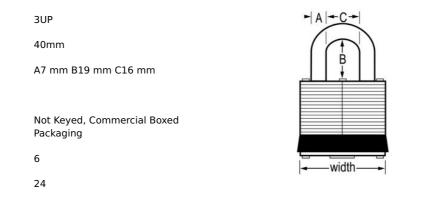

## 3UP

1-9/16in (40mm) Wide Laminated Steel Pin Tumbler Padlock, Universal Pin

- Locks pinned to customerandrsquo;s key in minutes. Operates with same key as Master Lock padlocks Nos. 1-6
- 1-9/16in (40mm) laminated steel body for superior strength
- 3/4in (19mm) tall, 9/32in (7mm) diameter hardened steel shackle for superior cut resistance
- •
- 4
- 376

The Master Lock No. 3UP Universal Pin Laminated Steel Padlock features a 1-9/16in (40mm) wide laminated steel body for superior strength and a 3/4in (19mm) tall, 9/32in (7mm) diameter hardened boron alloy shackle for superior cut resistance. A great choice for keyed alike applications, the padlock can be pinned to customer's key in minutes. Dual ball bearings locking for maximum pry resistance and the 4-pin tumbler cylinder helps prevent picking. Uses No. 376 Universal Pin Keying Tool.