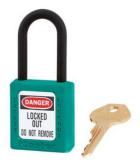

## 406TEAL

Teal Dielectric Zenex™ Thermoplastic Safety Padlock, 1-1/2in (38mm) Wide with 1-1/2in (38mm) Tall Nylon Shackle

• 406

• ——

• 1-1/2in (38mm) wide, 1-3/4in (45mm) tall, Thermoplastic teal body, plastic shackle with 1-1/2in (38mm) clearance

•

• Compliance with "One Employee, One Lock, One Key" directive

• ---

- 640,000
- 636

The Master Lock No. 406TEAL Dielectric Thermoplastic Safety Padlock features a 1-1/2in (38mm) wide Zenex™

Thermoplastic teal body and a 1-1/2in (38mm) tall, 1/4in (6mm) diameter plastic shackle to help prevent electrocution and arc flashing and to prevent electrical current from shackle to key. All components are non-sparking and non-magnetic.

Designed exclusively for Lockout/Tagout applications, the durable, lightweight material is easy to carry and padlock has key retaining cylinder to ensure the padlock is not left unlocked.

406TEAL 38mm A6 mm B38 mm C20 mm 6 -width--36