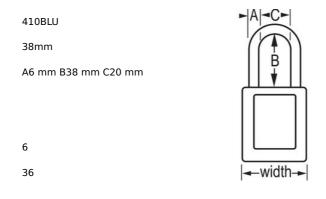

## 410BLU

Blue Zenex<sup>™</sup> Thermoplastic Safety Padlock, 1-1/2in (38mm) Wide with 1-1/2in (38mm) Shackle

## • 410

- 1-1/2in (38mm) wide, 1-3/4in (44mm) tall Thermoplastic blue body, shackle with 1-1/2in (38mm) clearance
- •
- .
- •
- Compliance with "One Employee, One Lock, One Key" directive
- •
- ----
- 640,000636

The Master Lock No. 410BLU Zenex<sup>™</sup> Thermoplastic Safety Padlock features a 1-1/2in (38mm) wide plastic blue body and a 1-1/2in (38mm) tall, 1/4in (6mm) diameter metal shackle. Designed exclusively for Lockout/Tagout applications, the durable, lightweight, non-conductive lock body is easy to carry and padlock features high security, reserved-for-safety cylinder with key retaining, to ensure padlock is not left unlocked.