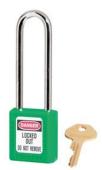

## 410KALTGRN

Green Zenex<sup>™</sup> Thermoplastic Safety Padlock, 1-1/2in (38mm) Wide with 3in (76mm) Shackle, Keyed Alike

The Master Lock No. 410KAGRN Zenex<sup>™</sup> Thermoplastic Safety Padlock, Keyed Alike – multiple locks open with the same key – features a 1-1/2in (38mm) wide plastic green body and a 3in (76mm) tall, 1/4in (6mm) diameter metal shackle. Designed exclusively for Lockout/Tagout applications, the durable, lightweight, non-conductive lock body is easy to carry and padlock features high security, reserved-for-safety cylinder with key retaining, to ensure padlock is not left unlocked.