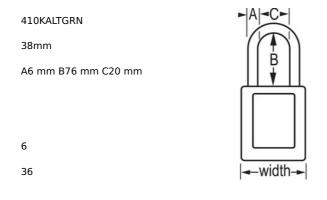

## 410KALTGRN

Green Zenex<sup>™</sup> Thermoplastic Safety Padlock, 1-1/2in (38mm) Wide with 3in (76mm) Shackle, Keyed Alike

## • 410

- 1-1/2in (38mm) wide, 1-3/4in (44mm) tall Thermoplastic green body, shackle with 3in (76mm) clearance
- •
- •
- •
- Compliance with "One Employee, One Lock, One Key" directive
- •
- ----
- 6
- 636

The Master Lock No. 410KAGRN Zenex<sup>™</sup> Thermoplastic Safety Padlock, Keyed Alike – multiple locks open with the same key – features a 1-1/2in (38mm) wide plastic green body and a 3in (76mm) tall, 1/4in (6mm) diameter metal shackle. Designed exclusively for Lockout/Tagout applications, the durable, lightweight, non-conductive lock body is easy to carry and padlock features high security, reserved-for-safety cylinder with key retaining, to ensure padlock is not left unlocked.