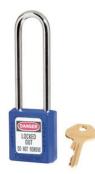

## 410KAMKLTW417BLU

Blue Zenex<sup>™</sup> Thermoplastic Safety Padlock, 1-1/2in (38mm) Wide with 3in (76mm) Shackle, Keyed Alike Master Keyed W417 Cylinder

LOCKOUT/

The Master Lock No. 410KAMKW417BLU Zenex<sup>™</sup> Thermoplastic Safety Padlock, Keyed Alike – multiple locks open with the same key – features a 1-1/2in (38mm) wide plastic blue body and a 3in (76mm) tall, 1/4in (6mm) diameter metal shackle. Designed exclusively for Lockout/Tagout applications, the durable, lightweight, non-conductive lock body is easy to carry and padlock features high security, reserved-for-safety cylinder with key retaining, to ensure padlock is not left unlocked. Master keyed - a master key opens all the locks in the system although each lock has its own unique key.