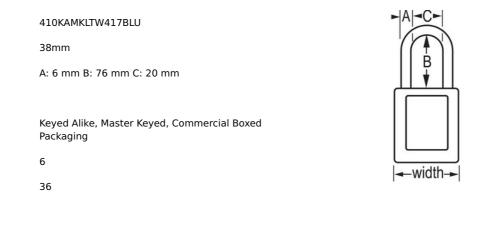

## 410KAMKLTW417BLU

Blue Zenex<sup>™</sup> Thermoplastic Safety Padlock, 1-1/2in (38mm) Wide with 3in (76mm) Shackle, Keyed Alike Master Keyed W417 Cylinder

LOCKOUT/

## • 410

- 1-1/2in (38mm) wide, 1-3/4in (44mm) tall Thermoplastic blue body, shackle with 3in (76mm) clearance
- •
- .
- •
- Compliance with "One Employee, One Lock, One Key" directive
- •
- ----
- -6636

The Master Lock No. 410KAMKW417BLU Zenex<sup>™</sup> Thermoplastic Safety Padlock, Keyed Alike – multiple locks open with the same key – features a 1-1/2in (38mm) wide plastic blue body and a 3in (76mm) tall, 1/4in (6mm) diameter metal shackle. Designed exclusively for Lockout/Tagout applications, the durable, lightweight, non-conductive lock body is easy to carry and padlock features high security, reserved-for-safety cylinder with key retaining, to ensure padlock is not left unlocked. Master keyed - a master key opens all the locks in the system although each lock has its own unique key.