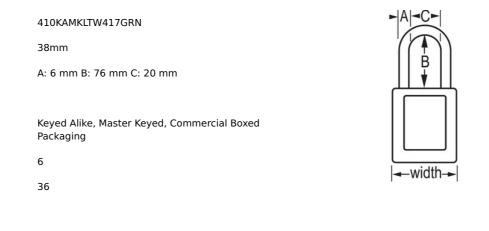

## 410KAMKLTW417GRN

Green Zenex<sup>™</sup> Thermoplastic Safety Padlock, 1-1/2in (38mm) Wide with 3in (76mm) Shackle, Keyed Alike Master Keyed W417 Cylinder

LOCKOUT/

## • 410

- 1-1/2in (38mm) wide, 1-3/4in (44mm) tall Thermoplastic green body, shackle with 3in (76mm) clearance
- •
- .
- •
- Compliance with "One Employee, One Lock, One Key" directive
- •
- ---
- -6636

The Master Lock No. 410KAMKW417GRN Zenex<sup>™</sup> Thermoplastic Safety Padlock, Keyed Alike – multiple locks open with the same key – features a 1-1/2in (38mm) wide plastic green body and a 3in (76mm) tall, 1/4in (6mm) diameter metal shackle. Designed exclusively for Lockout/Tagout applications, the durable, lightweight, non-conductive lock body is easy to carry and padlock features high security, reserved-for-safety cylinder with key retaining, to ensure padlock is not left unlocked. Master keyed - a master key opens all the locks in the system although each lock has its own unique key.