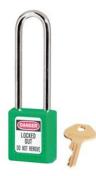

## 410KAMKLTW417GRN

Green Zenex<sup>™</sup> Thermoplastic Safety Padlock, 1-1/2in (38mm) Wide with 3in (76mm) Shackle, Keyed Alike Master Keyed W417 Cylinder

LOCKOUT/

The Master Lock No. 410KAMKW417GRN Zenex<sup>™</sup> Thermoplastic Safety Padlock, Keyed Alike – multiple locks open with the same key – features a 1-1/2in (38mm) wide plastic green body and a 3in (76mm) tall, 1/4in (6mm) diameter metal shackle. Designed exclusively for Lockout/Tagout applications, the durable, lightweight, non-conductive lock body is easy to carry and padlock features high security, reserved-for-safety cylinder with key retaining, to ensure padlock is not left unlocked. Master keyed - a master key opens all the locks in the system although each lock has its own unique key.