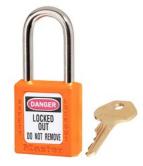

## 410KAMKW417ORJ

Orange Zenex<sup>™</sup> Thermoplastic Safety Padlock, 1-1/2in (38mm) Wide with 1-1/2in (38mm) Tall Shackle, Keyed Alike Master Keyed W417 Cylinder

1

The Master Lock No. 410KAMKW417ORJ Zenex<sup>™</sup> Thermoplastic Safety Padlock, Keyed Alike – multiple locks open with the same key – features a 1-1/2in (38mm) wide plastic orange body and a 1-1/2in (38mm) tall, 1/4in (6mm) diameter metal shackle. Designed exclusively for Lockout/Tagout applications, the durable, lightweight, non-conductive lock body is easy to carry and padlock features high security, reserved-for-safety cylinder with key retaining, to ensure padlock is not left unlocked. Master keyed - a master key opens all the locks in the system although each lock has its own unique key.