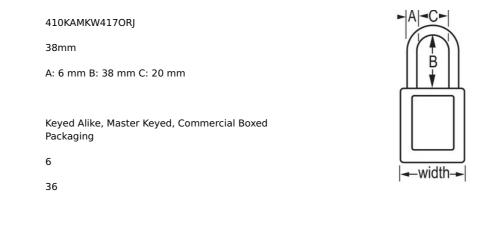

## 410KAMKW417ORJ

Orange Zenex<sup>™</sup> Thermoplastic Safety Padlock, 1-1/2in (38mm) Wide with 1-1/2in (38mm) Tall Shackle, Keyed Alike Master Keyed W417 Cylinder

1

## • 410

- 1-1/2in (38mm) wide, 1-3/4in (44mm) tall Thermoplastic orange body, shackle with 1-1/2in (38mm) clearance
- •
- •
- •
- Compliance with "One Employee, One Lock, One Key" directive
- •
- ----
- -6636

The Master Lock No. 410KAMKW417ORJ Zenex<sup>™</sup> Thermoplastic Safety Padlock, Keyed Alike – multiple locks open with the same key – features a 1-1/2in (38mm) wide plastic orange body and a 1-1/2in (38mm) tall, 1/4in (6mm) diameter metal shackle. Designed exclusively for Lockout/Tagout applications, the durable, lightweight, non-conductive lock body is easy to carry and padlock features high security, reserved-for-safety cylinder with key retaining, to ensure padlock is not left unlocked. Master keyed - a master key opens all the locks in the system although each lock has its own unique key.