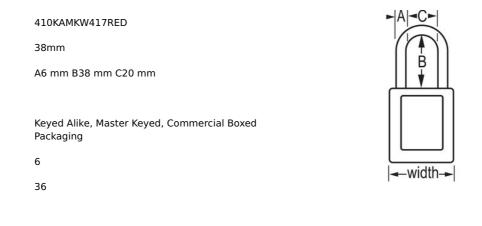

## 410KAMKW417RED

Red Zenex<sup>™</sup> Thermoplastic Safety Padlock, 1-1/2in (38mm) Wide with 1-1/2in (38mm) Tall Shackle, Keyed Alike Master Keyed W417 Cylinder

## • 410

- 1-1/2in (38mm) wide, 1-3/4in (44mm) tall Thermoplastic red body, shackle with 1-1/2in (38mm) clearance
- •
- .
- •
- Compliance with "One Employee, One Lock, One Key" directive
- •
- ----
- -6636

The Master Lock No. 410KAMKW417RED Zenex<sup>™</sup> Thermoplastic Safety Padlock, Keyed Alike – multiple locks open with the same key – features a 1-1/2in (38mm) wide plastic red body and a 1-1/2in (38mm) tall, 1/4in (6mm) diameter metal shackle. Designed exclusively for Lockout/Tagout applications, the durable, lightweight, non-conductive lock body is easy to carry and padlock features high security, reserved-for-safety cylinder with key retaining, to ensure padlock is not left unlocked. Master keyed - a master key opens all the locks in the system although each lock has its own unique key.