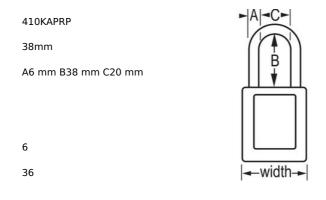

## 410KAPRP

Purple Zenex<sup>™</sup> Thermoplastic Safety Padlock, 1-1/2in (38mm) Wide with 1-1/2in (38mm) Tall Shackle, Keyed Alike

## • 410

- 1-1/2in (38mm) wide, 1-3/4in (44mm) tall Thermoplastic purple body, shackle with 1-1/2in (38mm) clearance
- •
- .
- •
- Compliance with "One Employee, One Lock, One Key" directive
- •
- ----
- 6
- 636

The Master Lock No. 410KAPRP Zenex<sup>™</sup> Thermoplastic Safety Padlock, Keyed Alike – multiple locks open with the same key – features a 1-1/2in (38mm) wide plastic purple body and a 1-1/2in (38mm) tall, 1/4in (6mm) diameter metal shackle. Designed exclusively for Lockout/Tagout applications, the durable, lightweight, non-conductive lock body is easy to carry and padlock features high security, reserved-for-safety cylinder with key retaining, to ensure padlock is not left unlocked.