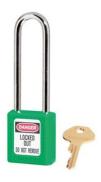

## 410LTGRN

Green Zenex™ Thermoplastic Safety Padlock, 1-1/2in (38mm)with 3in (76mm) Shackle

| • | Δ | 1 | ( |
|---|---|---|---|

• 1-1/2in (38mm) wide, 1-3/4in (44mm) tall Thermoplastic green body, shackle with 3in (76mm) clearance

\_

• Compliance with "One Employee, One Lock, One Key" directive

•

• 640,000636

The Master Lock No. 410GRN Zenex™ Thermoplastic Safety Padlock features a 1-1/2in (38mm) wide plastic green body and a 3in (76mm) tall, 1/4in (6mm) diameter metal shackle. Designed exclusively for Lockout/Tagout applications, the durable, lightweight, non-conductive lock body is easy to carry and padlock features high security, reserved-for-safety cylinder with key retaining, to ensure padlock is not left unlocked.