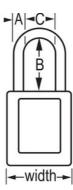

410LTGRN

38mm

A: 6 mm B: 76 mm C: 20

6

36

Master Lock Europe S.A.S.

10 avenue de l'arche - Le Colisée Gardens, bâtiment A - 92 400 Courbevoie - La Défense - France
0:+33-1-41437200 | F:+33-1-41437204
www.masterlock.eu