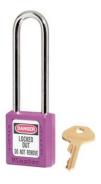

## 410LTPRP

Purple Zenex™ Thermoplastic Safety Padlock, 1-1/2in (38mm) Wide with 3in (76mm) Shackle

| • | 4 | 1 | ( |
|---|---|---|---|
|   |   |   |   |

• 1-1/2in (38mm) wide, 1-3/4in (44mm) tall Thermoplastic purple body, shackle with 3in (76mm) clearance

\_

• Compliance with "One Employee, One Lock, One Key" directive

•

• 640,000636

The Master Lock No. 410PRP Zenex™ Thermoplastic Safety Padlock features a 1-1/2in (38mm) wide plastic purple body and a 3in (76mm) tall, 1/4in (6mm) diameter metal shackle. Designed exclusively for Lockout/Tagout applications, the durable, lightweight, non-conductive lock body is easy to carry and padlock features high security, reserved-for-safety cylinder with key retaining, to ensure padlock is not left unlocked.

410LTPRP 38mm A6 mm B76 mm C20 mm 6 -width--36