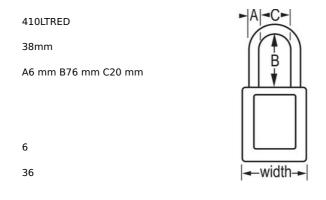

## 410LTRED

Red Zenex<sup>™</sup> Thermoplastic Safety Padlock, 1-1/2in (38mm) Wide with 3in (76mm) Shackle

1

## • 410

- 1-1/2in (38mm) wide, 1-3/4in (44mm) tall Thermoplastic red body, shackle with 3in (76mm) clearance
- •
- .
- •
- Compliance with "One Employee, One Lock, One Key" directive
- •
- ----
- 640,000636

The Master Lock No. 410RED Zenex<sup>™</sup> Thermoplastic Safety Padlock features a 1-1/2in (38mm) wide plastic red body and a 3in (76mm) tall, 1/4in (6mm) diameter metal shackle. Designed exclusively for Lockout/Tagout applications, the durable, lightweight, non-conductive lock body is easy to carry and padlock features high security, reserved-for-safety cylinder with key retaining, to ensure padlock is not left unlocked.