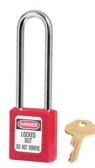

## 410LTRED

Red Zenex<sup>™</sup> Thermoplastic Safety Padlock, 1-1/2in (38mm) Wide with 3in (76mm) Shackle

1

The Master Lock No. 410RED Zenex<sup>™</sup> Thermoplastic Safety Padlock features a 1-1/2in (38mm) wide plastic red body and a 3in (76mm) tall, 1/4in (6mm) diameter metal shackle. Designed exclusively for Lockout/Tagout applications, the durable, lightweight, non-conductive lock body is easy to carry and padlock features high security, reserved-for-safety cylinder with key retaining, to ensure padlock is not left unlocked.