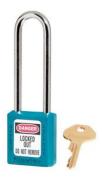

## 410LTTEAL

Teal Zenex™ Thermoplastic Safety Padlock, 1-1/2in (38mm) Wide with 3in (76mm) Shackle

| • | 4 | 1 | ( |
|---|---|---|---|
|   |   |   |   |

• 1-1/2in (38mm) wide, 1-3/4in (44mm) tall Thermoplastic teal body, shackle with 3in (76mm) clearance

• Compliance with "One Employee, One Lock, One Key" directive

•

• 640,000636

The Master Lock No. 410TEAL Zenex™ Thermoplastic Safety Padlock features a 1-1/2in (38mm) wide plastic teal body and a 3in (76mm) tall, 1/4in (6mm) diameter metal shackle. Designed exclusively for Lockout/Tagout applications, the durable, lightweight, non-conductive lock body is easy to carry and padlock features high security, reserved-for-safety cylinder with key retaining, to ensure padlock is not left unlocked.