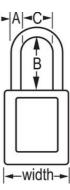

410LTTEAL

38mm

A: 6 mm B: 76 mm C: 20 mm

Keyed Alike, Master Keyed, Commercial Boxed Packaging

6

36

Master Lock Europe S.A.S.

10 avenue de l'arche - Le Colisée Gardens, bâtiment A - 92 400 Courbevoie - La Défense - France
0:+33-1-41437200 | F:+33-1-41437204
www.masterlock.eu