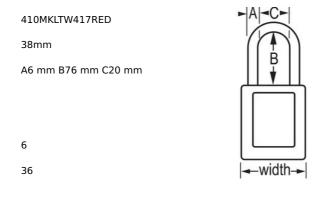

## 410MKLTW417RED

Red Zenex<sup>™</sup> Thermoplastic Safety Padlock, 1-1/2in (38mm) Wide with 3in (76mm) Shackle, Master Keyed W417 Cylinder

## • 410

- 1-1/2in (38mm) wide, 1-3/4in (44mm) tall Thermoplastic red body, shackle with 3in (76mm) clearance
- •
- •
- •
- Compliance with "One Employee, One Lock, One Key" directive
- •
- ----
- 6636

The Master Lock No. 410MKW417RED Zenex<sup>™</sup> Thermoplastic Safety Padlock, Master keyed - a master key opens all the locks in the system although each lock has its own unique key – features a 1-1/2in (38mm) wide plastic red body and a 3in (76mm) tall, 1/4in (6mm) diameter metal shackle. Designed exclusively for Lockout/Tagout applications, the durable, lightweight, non-conductive lock body is easy to carry and padlock features high security, reserved-for-safety cylinder with key retaining, to ensure padlock is not left unlocked.