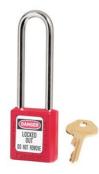

## 410MKLTW417RED

Red Zenex<sup>™</sup> Thermoplastic Safety Padlock, 1-1/2in (38mm) Wide with 3in (76mm) Shackle, Master Keyed W417 Cylinder

The Master Lock No. 410MKW417RED Zenex<sup>™</sup> Thermoplastic Safety Padlock, Master keyed - a master key opens all the locks in the system although each lock has its own unique key – features a 1-1/2in (38mm) wide plastic red body and a 3in (76mm) tall, 1/4in (6mm) diameter metal shackle. Designed exclusively for Lockout/Tagout applications, the durable, lightweight, non-conductive lock body is easy to carry and padlock features high security, reserved-for-safety cylinder with key retaining, to ensure padlock is not left unlocked.