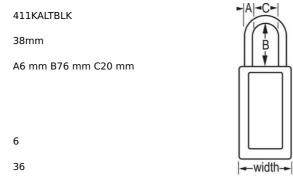

## 411KALTBLK

Black Zenex™ Thermoplastic Safety Padlock, 1-1/2in (38mm) Wide with 3in (76mm) Shackle, Keyed Alike

• 1-1/2in (38mm) wide 3in (76mm) tall Thermoplastic black body, shackle with 3in (76mm) clearance

Compliance with "One Employee, One Lock, One Key" directive

• 6

• 636

The Master Lock No. 411KABLK Zenex™ Thermoplastic Safety padlock, Keyed Alike – multiple locks open with the same key – features a 1-1/2in (38mm) wide, 3in (75mm) tall thermoplastic black body and a 3in (76mm) tall metal shackle. Designed specifically for safety lockout/tagout applications, padlock is key retaining to ensure that padlock is not left unlocked and the high-security reserved for safety 6-pin tumbler cylinder complies with the "one employee, one lock, one key" directive. Write-on, multi-language padlock labels are included for on-site customization.