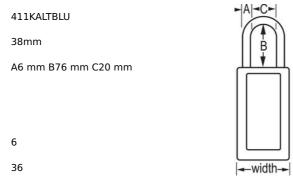

## 411KALTBLU

Blue Zenex™ Thermoplastic Safety Padlock, 1-1/2in (38mm) Wide with 3in (76mm) Shackle, Keyed Alike

• 1-1/2in (38mm) wide 3in (76mm) tall Thermoplastic blue body, shackle with 3in (76mm) clearance

• Compliance with "One Employee, One Lock, One Key" directive

• 6

• 636

The Master Lock No. 411KABLU Zenex™ Thermoplastic Safety padlock, Keyed Alike – multiple locks open with the same key – features a 1-1/2in (38mm) wide, 3in (75mm) tall thermoplastic blue body and a 3in (76mm) tall metal shackle. Designed specifically for safety lockout/tagout applications, padlock is key retaining to ensure that padlock is not left unlocked and the high-security reserved for safety 6-pin tumbler cylinder complies with the "one employee, one lock, one key" directive. Write-on, multi-language padlock labels are included for on-site customization.