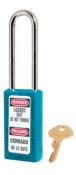

## 411KALTTEAL

Teal Zenex™ Thermoplastic Safety Padlock, 1-1/2in (38mm) Wide with 3in (76mm) Shackle, Keyed Alike

• 1-1/2in (38mm) wide 3in (76mm) tall Thermoplastic teal body, shackle with 3in (76mm) clearance

Compliance with "One Employee, One Lock, One Key" directive

• 6

• 636

The Master Lock No. 411KATEAL Zenex™ Thermoplastic Safety padlock, Keyed Alike – multiple locks open with the same key – features a 1-1/2in (38mm) wide, 3in (75mm) tall thermoplastic teal body and a 3in (76mm) tall metal shackle. Designed specifically for safety lockout/tagout applications, padlock is key retaining to ensure that padlock is not left unlocked and the high-security reserved for safety 6-pin tumbler cylinder complies with the "one employee, one lock, one key" directive. Write-on, multi-language padlock labels are included for on-site customization.