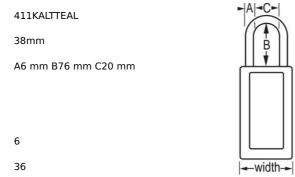

## 411KALTTEAL

Teal Zenex™ Thermoplastic Safety Padlock, 1-1/2in (38mm) Wide with 3in (76mm) Shackle, Keyed Alike

• 1-1/2in (38mm) wide 3in (76mm) tall Thermoplastic teal body, shackle with 3in (76mm) clearance

Compliance with "One Employee, One Lock, One Key" directive

• 6

• 636

The Master Lock No. 411KATEAL Zenex™ Thermoplastic Safety padlock, Keyed Alike – multiple locks open with the same key – features a 1-1/2in (38mm) wide, 3in (75mm) tall thermoplastic teal body and a 3in (76mm) tall metal shackle. Designed specifically for safety lockout/tagout applications, padlock is key retaining to ensure that padlock is not left unlocked and the high-security reserved for safety 6-pin tumbler cylinder complies with the "one employee, one lock, one key" directive. Write-on, multi-language padlock labels are included for on-site customization.