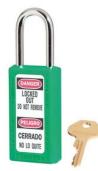

## 411KAMKW417GRN

Green Zenex<sup>™</sup> Thermoplastic Safety Padlock, 1-1/2in (38mm) Wide with 1-1/2in (38mm) Tall Shackle, Keyed Alike Master Keyed W417 Cylinder

• 1-1/2in (38mm) wide 3in (76mm) tall Thermoplastic green body, shackle with 1-1/2in (38mm) clearance

- •
- •
- •
- Compliance with "One Employee, One Lock, One Key" directive
- •
- ---
- - 6
- 636

The Master Lock No. 411KAMKW417GRN Zenex<sup>™</sup> Thermoplastic Safety padlock, Keyed Alike – multiple locks open with the same key – features a 1-1/2in (38mm) wide, 3in (75mm) tall thermoplastic green body and a 1-1/2in (38mm) tall metal shackle. Designed specifically for safety lockout/tagout applications, padlock is key retaining to ensure that padlock is not left unlocked and the high-security reserved for safety 6-pin tumbler cylinder complies with the "one employee, one lock, one key" directive. Write-on, multi-language padlock labels are included for on-site customization. Master keyed - a master key opens all the locks in the system although each lock has its own unique key.