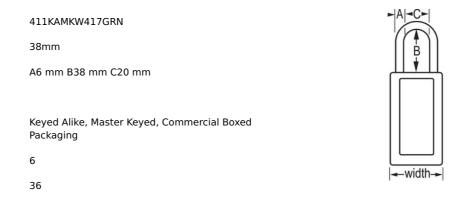

## 411KAMKW417GRN

Green Zenex<sup>™</sup> Thermoplastic Safety Padlock, 1-1/2in (38mm) Wide with 1-1/2in (38mm) Tall Shackle, Keyed Alike Master Keyed W417 Cylinder

• 1-1/2in (38mm) wide 3in (76mm) tall Thermoplastic green body, shackle with 1-1/2in (38mm) clearance

- •
- •
- •
- Compliance with "One Employee, One Lock, One Key" directive
- •
- ---
- - 6
- 636

The Master Lock No. 411KAMKW417GRN Zenex<sup>™</sup> Thermoplastic Safety padlock, Keyed Alike – multiple locks open with the same key – features a 1-1/2in (38mm) wide, 3in (75mm) tall thermoplastic green body and a 1-1/2in (38mm) tall metal shackle. Designed specifically for safety lockout/tagout applications, padlock is key retaining to ensure that padlock is not left unlocked and the high-security reserved for safety 6-pin tumbler cylinder complies with the "one employee, one lock, one key" directive. Write-on, multi-language padlock labels are included for on-site customization. Master keyed - a master key opens all the locks in the system although each lock has its own unique key.