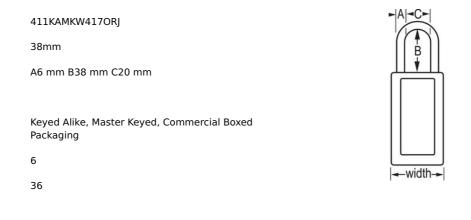

## 411KAMKW417ORJ

Orange Zenex<sup>™</sup> Thermoplastic Safety Padlock, 1-1/2in (38mm) Wide with 1-1/2in (38mm) Tall Shackle, Keyed Alike Master Keyed W417 Cylinder

• 1-1/2in (38mm) wide 3in (76mm) tall Thermoplastic orange body, shackle with 1-1/2in (38mm) clearance

- •
- •
- •
- Compliance with "One Employee, One Lock, One Key" directive
- •
- ----
- - 6
- 636

The Master Lock No. 411KAMKW417ORJ Zenex<sup>™</sup> Thermoplastic Safety padlock, Keyed Alike – multiple locks open with the same key – features a 1-1/2in (38mm) wide, 3in (75mm) tall thermoplastic orange body and a 1-1/2in (38mm) tall metal shackle. Designed specifically for safety lockout/tagout applications, padlock is key retaining to ensure that padlock is not left unlocked and the high-security reserved for safety 6-pin tumbler cylinder complies with the "one employee, one lock, one key" directive. Write-on, multi-language padlock labels are included for on-site customization. Master keyed - a master key opens all the locks in the system although each lock has its own unique key.