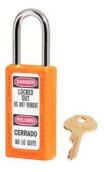

## 411KAORJ

Orange Zenex<sup>™</sup> Thermoplastic Safety Padlock, 1-1/2in (38mm) Wide with 1-1/2in (38mm) Tall Shackle, Keyed Alike

- 1-1/2in (38mm) wide 3in (76mm) tall Thermoplastic black body, shackle with 1-1/2in (38mm) clearance
- Compliance with "One Employee, One Lock, One Key" directive
- compliance with one employee, one bock, one key uncerive

• 636

- 6
- The Master Lock No. 411KAORJ Zenex™ Thermoplastic Safety padlock, Keyed Alike multiple locks open with the same key features a 1-1/2in (38mm) wide, 3in (75mm) tall thermoplastic orange body and a 1-1/2in (38mm) tall metal shackle. Designed specifically for safety lockout/tagout applications, padlock is key retaining to ensure that padlock is not left unlocked and the high-security reserved for safety 6-pin tumbler cylinder complies with the "one employee, one lock, one key" directive. Write-on, multi-language padlock labels are included for on-site customization.