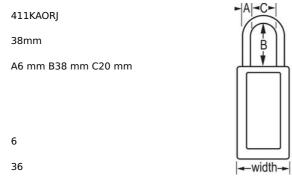

## 411KAORJ

Orange Zenex<sup>™</sup> Thermoplastic Safety Padlock, 1-1/2in (38mm) Wide with 1-1/2in (38mm) Tall Shackle, Keyed Alike

- 1-1/2in (38mm) wide 3in (76mm) tall Thermoplastic black body, shackle with 1-1/2in (38mm) clearance
- Compliance with "One Employee, One Lock, One Key" directive
- compliance with one employee, one bock, one key uncerive

• 636

- 6
- The Master Lock No. 411KAORJ Zenex™ Thermoplastic Safety padlock, Keyed Alike multiple locks open with the same key features a 1-1/2in (38mm) wide, 3in (75mm) tall thermoplastic orange body and a 1-1/2in (38mm) tall metal shackle. Designed specifically for safety lockout/tagout applications, padlock is key retaining to ensure that padlock is not left unlocked and the high-security reserved for safety 6-pin tumbler cylinder complies with the "one employee, one lock, one key" directive. Write-on, multi-language padlock labels are included for on-site customization.