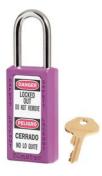

## 411KAPRP

Purple Zenex™ Thermoplastic Safety Padlock, 1-1/2in (38mm) Wide with 1-1/2in (38mm) Tall Shackle, Keyed Alike

• 1-1/2in (38mm) wide 3in (76mm) tall Thermoplastic purple body, shackle with 1-1/2in (38mm) clearance

Compliance with "One Employee, One Lock, One Key" directive

• 6

• 636

The Master Lock No. 411KAPRP Zenex™ Thermoplastic Safety padlock, Keyed Alike – multiple locks open with the same key – features a 1-1/2in (38mm) wide, 3in (75mm) tall thermoplastic purple body and a 1-1/2in (38mm) tall metal shackle. Designed specifically for safety lockout/tagout applications, padlock is key retaining to ensure that padlock is not left unlocked and the high-security reserved for safety 6-pin tumbler cylinder complies with the "one employee, one lock, one key" directive. Write-on, multi-language padlock labels are included for on-site customization.