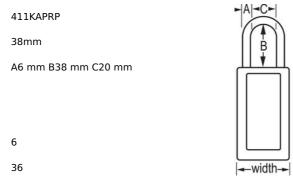

## 411KAPRP

Purple Zenex™ Thermoplastic Safety Padlock, 1-1/2in (38mm) Wide with 1-1/2in (38mm) Tall Shackle, Keyed Alike

• 1-1/2in (38mm) wide 3in (76mm) tall Thermoplastic purple body, shackle with 1-1/2in (38mm) clearance

Compliance with "One Employee, One Lock, One Key" directive

• 6

• 636

The Master Lock No. 411KAPRP Zenex™ Thermoplastic Safety padlock, Keyed Alike – multiple locks open with the same key – features a 1-1/2in (38mm) wide, 3in (75mm) tall thermoplastic purple body and a 1-1/2in (38mm) tall metal shackle. Designed specifically for safety lockout/tagout applications, padlock is key retaining to ensure that padlock is not left unlocked and the high-security reserved for safety 6-pin tumbler cylinder complies with the "one employee, one lock, one key" directive. Write-on, multi-language padlock labels are included for on-site customization.