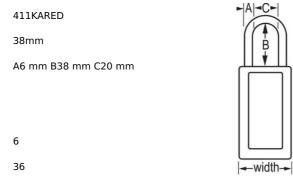

## 411KARED

Red Zenex™ Thermoplastic Safety Padlock, 1-1/2in (38mm) Wide with 1-1/2in (38mm) Tall Shackle, Keyed Alike

• 1-1/2in (38mm) wide 3in (76mm) tall Thermoplastic red body, shackle with 1-1/2in (38mm) clearance

• Compliance with "One Employee, One Lock, One Key" directive

• ---

6636

The Master Lock No. 411KARED Zenex™ Thermoplastic Safety padlock, Keyed Alike – multiple locks open with the same key – features a 1-1/2in (38mm) wide, 3in (75mm) tall thermoplastic red body and a 1-1/2in (38mm) tall metal shackle. Designed specifically for safety lockout/tagout applications, padlock is key retaining to ensure that padlock is not left unlocked and the high-security reserved for safety 6-pin tumbler cylinder complies with the "one employee, one lock, one key" directive. Write-on, multi-language padlock labels are included for on-site customization.