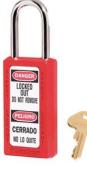

## 411KARED

Red Zenex™ Thermoplastic Safety Padlock, 1-1/2in (38mm) Wide with 1-1/2in (38mm) Tall Shackle, Keyed Alike

• 1-1/2in (38mm) wide 3in (76mm) tall Thermoplastic red body, shackle with 1-1/2in (38mm) clearance

• Compliance with "One Employee, One Lock, One Key" directive

• ---

6636

The Master Lock No. 411KARED Zenex™ Thermoplastic Safety padlock, Keyed Alike – multiple locks open with the same key – features a 1-1/2in (38mm) wide, 3in (75mm) tall thermoplastic red body and a 1-1/2in (38mm) tall metal shackle. Designed specifically for safety lockout/tagout applications, padlock is key retaining to ensure that padlock is not left unlocked and the high-security reserved for safety 6-pin tumbler cylinder complies with the "one employee, one lock, one key" directive. Write-on, multi-language padlock labels are included for on-site customization.