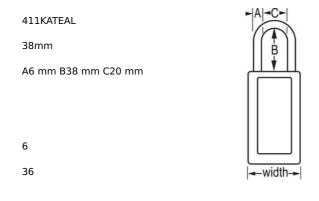

## 411KATEAL

Teal Zenex<sup>™</sup> Thermoplastic Safety Padlock, 1-1/2in (38mm) Wide with 1-1/2in (38mm) Tall Shackle, Keyed Alike

- 1-1/2in (38mm) wide 3in (76mm) tall Thermoplastic teal body, shackle with 1-1/2in (38mm) clearance
- •
- •

- Compliance with "One Employee, One Lock, One Key" directive
- •
- ---
- 6
- 636

The Master Lock No. 411KATEAL Zenex<sup>™</sup> Thermoplastic Safety padlock, Keyed Alike – multiple locks open with the same key – features a 1-1/2in (38mm) wide, 3in (75mm) tall thermoplastic teal body and a 1-1/2in (38mm) tall metal shackle. Designed specifically for safety lockout/tagout applications, padlock is key retaining to ensure that padlock is not left unlocked and the high-security reserved for safety 6-pin tumbler cylinder complies with the "one employee, one lock, one key" directive. Write-on, multi-language padlock labels are included for on-site customization.