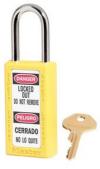

## 411KAYLW

Yellow Zenex™ Thermoplastic Safety Padlock, 1-1/2in (38mm) Wide with 1-1/2in (38mm) Tall Shackle, Keyed Alike

• 1-1/2in (38mm) wide 3in (76mm) tall Thermoplastic yellow body, shackle with 1-1/2in (38mm) clearance

Compliance with "One Employee, One Lock, One Key" directive

• ---

• 6

• 636

The Master Lock No. 411KAYLW Zenex™ Thermoplastic Safety padlock, Keyed Alike – multiple locks open with the same key – features a 1-1/2in (38mm) wide, 3in (75mm) tall thermoplastic yellow body and a 1-1/2in (38mm) tall metal shackle. Designed specifically for safety lockout/tagout applications, padlock is key retaining to ensure that padlock is not left unlocked and the high-security reserved for safety 6-pin tumbler cylinder complies with the "one employee, one lock, one key" directive. Write-on, multi-language padlock labels are included for on-site customization.