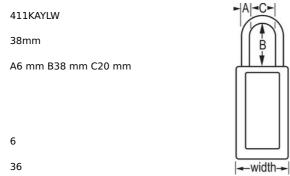

## 411KAYLW

Yellow Zenex™ Thermoplastic Safety Padlock, 1-1/2in (38mm) Wide with 1-1/2in (38mm) Tall Shackle, Keyed Alike

• 1-1/2in (38mm) wide 3in (76mm) tall Thermoplastic yellow body, shackle with 1-1/2in (38mm) clearance

Compliance with "One Employee, One Lock, One Key" directive

• ---

• 6

• 636

The Master Lock No. 411KAYLW Zenex™ Thermoplastic Safety padlock, Keyed Alike – multiple locks open with the same key – features a 1-1/2in (38mm) wide, 3in (75mm) tall thermoplastic yellow body and a 1-1/2in (38mm) tall metal shackle. Designed specifically for safety lockout/tagout applications, padlock is key retaining to ensure that padlock is not left unlocked and the high-security reserved for safety 6-pin tumbler cylinder complies with the "one employee, one lock, one key" directive. Write-on, multi-language padlock labels are included for on-site customization.