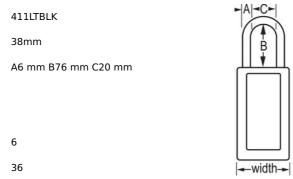

## 411LTBLK

Black Zenex™ Zenex™ Thermoplastic Safety Padlock, 1-1/2in (38mm)with 3in (76mm) Shackle

• 1-1/2in (38mm) wide 3in (76mm) tall Thermoplastic black body, shackle with 3in (76mm) clearance

• Compliance with "One Employee, One Lock, One Key" directive

• 640,000636

The Master Lock No. 411BLK Zenex™ Thermoplastic Safety padlock features a 1-1/2in (38mm) wide, 3in (75mm) tall thermoplastic black body and a 3in (76mm) tall metal shackle. Designed specifically for safety lockout/tagout applications, padlock is key retaining to ensure that padlock is not left unlocked and the high-security reserved for safety 6-pin tumbler cylinder complies with the "one employee, one lock, one key" directive. Write-on, multi-language padlock labels are included for on-site customization.