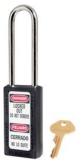

## 411LTBLK

Black Zenex™ Zenex™ Thermoplastic Safety Padlock, 1-1/2in (38mm)with 3in (76mm) Shackle

• 1-1/2in (38mm) wide 3in (76mm) tall Thermoplastic black body, shackle with 3in (76mm) clearance

• Compliance with "One Employee, One Lock, One Key" directive

• 640,000636

The Master Lock No. 411BLK Zenex™ Thermoplastic Safety padlock features a 1-1/2in (38mm) wide, 3in (75mm) tall thermoplastic black body and a 3in (76mm) tall metal shackle. Designed specifically for safety lockout/tagout applications, padlock is key retaining to ensure that padlock is not left unlocked and the high-security reserved for safety 6-pin tumbler cylinder complies with the "one employee, one lock, one key" directive. Write-on, multi-language padlock labels are included for on-site customization.