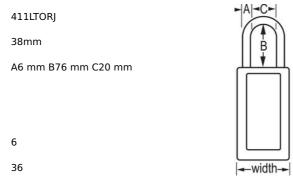

## 411LTORJ

Orange Zenex™ Thermoplastic Safety Padlock, 1-1/2in (38mm) Wide with 3in (76mm) Shackle

- 1-1/2in (38mm) wide 3in (76mm) tall Thermoplastic orange body, shackle with 3in (76mm) clearance
- Compliance with "One Employee, One Lock, One Key" directive
- ---
- 640,000636

The Master Lock No. 4110RJ Zenex™ Thermoplastic Safety padlock features a 1-1/2in (38mm) wide, 3in (75mm) tall thermoplastic orange body and a 3in (76mm) tall metal shackle. Designed specifically for safety lockout/tagout applications, padlock is key retaining to ensure that padlock is not left unlocked and the high-security reserved for safety 6-pin tumbler cylinder complies with the "one employee, one lock, one key" directive. Write-on, multi-language padlock labels are included for on-site customization.