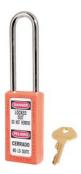

## 411LTORJ

Orange Zenex™ Thermoplastic Safety Padlock, 1-1/2in (38mm) Wide with 3in (76mm) Shackle

- 1-1/2in (38mm) wide 3in (76mm) tall Thermoplastic orange body, shackle with 3in (76mm) clearance
- Compliance with "One Employee, One Lock, One Key" directive
- ---
- 640,000636

The Master Lock No. 4110RJ Zenex™ Thermoplastic Safety padlock features a 1-1/2in (38mm) wide, 3in (75mm) tall thermoplastic orange body and a 3in (76mm) tall metal shackle. Designed specifically for safety lockout/tagout applications, padlock is key retaining to ensure that padlock is not left unlocked and the high-security reserved for safety 6-pin tumbler cylinder complies with the "one employee, one lock, one key" directive. Write-on, multi-language padlock labels are included for on-site customization.