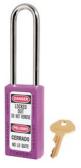

## 411LTPRP

Purple Zenex™ Thermoplastic Safety Padlock, 1-1/2in (38mm) Wide with 3in (76mm) Shackle

• 1-1/2in (38mm) wide 3in (76mm) tall Thermoplastic purple body, shackle with 3in (76mm) clearance

Compliance with "One Employee, One Lock, One Key" directive

• 640,000636

The Master Lock No. 411PRP Zenex™ Thermoplastic Safety padlock features a 1-1/2in (38mm) wide, 3in (75mm) tall thermoplastic purple body and a 3in (76mm) tall metal shackle. Designed specifically for safety lockout/tagout applications, padlock is key retaining to ensure that padlock is not left unlocked and the high-security reserved for safety 6-pin tumbler cylinder complies with the "one employee, one lock, one key" directive. Write-on, multi-language padlock labels are included for on-site customization.

411LTPRP 38mm A6 mm B76 mm C20 mm 6 36 -width-