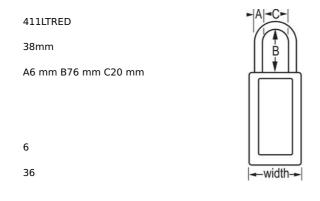

## 411LTRED

Red Zenex<sup>™</sup> Thermoplastic Safety Padlock, 1-1/2in (38mm) Wide with 3in (76mm) Shackle

- 1-1/2in (38mm) wide 3in (76mm) tall Thermoplastic red body, shackle with 3in (76mm) clearance
- •
- •

- Compliance with "One Employee, One Lock, One Key" directive
- •
- ----
- 640,000636

The Master Lock No. 411RED Zenex<sup>™</sup> Thermoplastic Safety padlock features a 1-1/2in (38mm) wide, 3in (75mm) tall thermoplastic red body and a 3in (76mm) tall metal shackle. Designed specifically for safety lockout/tagout applications, padlock is key retaining to ensure that padlock is not left unlocked and the high-security reserved for safety 6-pin tumbler cylinder complies with the "one employee, one lock, one key" directive. Write-on, multi-language padlock labels are included for on-site customization.