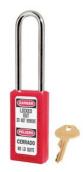

## 411LTRED

Red Zenex<sup>™</sup> Thermoplastic Safety Padlock, 1-1/2in (38mm) Wide with 3in (76mm) Shackle

- 1-1/2in (38mm) wide 3in (76mm) tall Thermoplastic red body, shackle with 3in (76mm) clearance
- •
- •

- Compliance with "One Employee, One Lock, One Key" directive
- •
- ----
- 640,000636

The Master Lock No. 411RED Zenex<sup>™</sup> Thermoplastic Safety padlock features a 1-1/2in (38mm) wide, 3in (75mm) tall thermoplastic red body and a 3in (76mm) tall metal shackle. Designed specifically for safety lockout/tagout applications, padlock is key retaining to ensure that padlock is not left unlocked and the high-security reserved for safety 6-pin tumbler cylinder complies with the "one employee, one lock, one key" directive. Write-on, multi-language padlock labels are included for on-site customization.