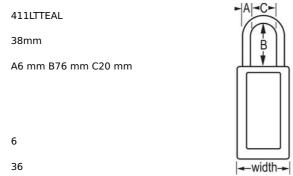

## 411LTTEAL

Teal Zenex™ Thermoplastic Safety Padlock, 1-1/2in (38mm) Wide with 3in (76mm) Shackle

• 1-1/2in (38mm) wide 3in (76mm) tall Thermoplastic teal body, shackle with 3in (76mm) clearance

Compliance with "One Employee, One Lock, One Key" directive

• ---

• 640,000636

The Master Lock No. 411TEAL Zenex™ Thermoplastic Safety padlock features a 1-1/2in (38mm) wide, 3in (75mm) tall thermoplastic teal body and a 3in (76mm) tall metal shackle. Designed specifically for safety lockout/tagout applications, padlock is key retaining to ensure that padlock is not left unlocked and the high-security reserved for safety 6-pin tumbler cylinder complies with the "one employee, one lock, one key" directive. Write-on, multi-language padlock labels are included for on-site customization.