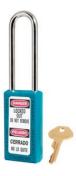

## 411LTTEAL

Teal Zenex™ Thermoplastic Safety Padlock, 1-1/2in (38mm) Wide with 3in (76mm) Shackle

• 1-1/2in (38mm) wide 3in (76mm) tall Thermoplastic teal body, shackle with 3in (76mm) clearance

Compliance with "One Employee, One Lock, One Key" directive

• ---

• 640,000636

The Master Lock No. 411TEAL Zenex™ Thermoplastic Safety padlock features a 1-1/2in (38mm) wide, 3in (75mm) tall thermoplastic teal body and a 3in (76mm) tall metal shackle. Designed specifically for safety lockout/tagout applications, padlock is key retaining to ensure that padlock is not left unlocked and the high-security reserved for safety 6-pin tumbler cylinder complies with the "one employee, one lock, one key" directive. Write-on, multi-language padlock labels are included for on-site customization.