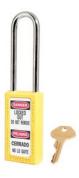

## 411LTYLW

Yellow Zenex™ Thermoplastic Safety Padlock, 1-1/2in (38mm) Wide with 3in (76mm) Shackle

- 1-1/2in (38mm) wide 3in (76mm) tall Thermoplastic yellow body, shackle with 3in (76mm) clearance
- Compliance with "One Employee, One Lock, One Key" directive
- ---
- 640,000636

The Master Lock No. 411YLW Zenex™ Thermoplastic Safety padlock features a 1-1/2in (38mm) wide, 3in (75mm) tall thermoplastic yellow body and a 3in (76mm) tall metal shackle. Designed specifically for safety lockout/tagout applications, padlock is key retaining to ensure that padlock is not left unlocked and the high-security reserved for safety 6-pin tumbler cylinder complies with the "one employee, one lock, one key" directive. Write-on, multi-language padlock labels are included for on-site customization.