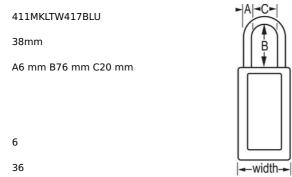

## 411MKLTW417BLU

Blue Zenex™ Thermoplastic Safety Padlock, 1-1/2in (38mm) Wide with 3in (76mm) Shackle, Master Keyed W417 Cylinder

• 1-1/2in (38mm) wide 3in (76mm) tall Thermoplastic blue body, shackle with 3in (76mm) clearance

Compliance with "One Employee, One Lock, One Key" directive

.

• 6636

The Master Lock No. 411MKW417BLU Zenex™ Thermoplastic Safety padlock, Master keyed - a master key opens all the locks in the system although each lock has its own unique key - features a 1-1/2in (38mm) wide, 3in (75mm) tall thermoplastic blue body and a 3in (76mm) tall metal shackle. Designed specifically for safety lockout/tagout applications, padlock is key retaining to ensure that padlock is not left unlocked and the high-security reserved for safety 6-pin tumbler cylinder complies with the "one employee, one lock, one key" directive. Write-on, multi-language padlock labels are included for on-site customization.