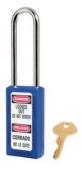

## 411MKLTW417BLU

Blue Zenex™ Thermoplastic Safety Padlock, 1-1/2in (38mm) Wide with 3in (76mm) Shackle, Master Keyed W417 Cylinder

• 1-1/2in (38mm) wide 3in (76mm) tall Thermoplastic blue body, shackle with 3in (76mm) clearance

Compliance with "One Employee, One Lock, One Key" directive

.

• 6636

The Master Lock No. 411MKW417BLU Zenex™ Thermoplastic Safety padlock, Master keyed - a master key opens all the locks in the system although each lock has its own unique key - features a 1-1/2in (38mm) wide, 3in (75mm) tall thermoplastic blue body and a 3in (76mm) tall metal shackle. Designed specifically for safety lockout/tagout applications, padlock is key retaining to ensure that padlock is not left unlocked and the high-security reserved for safety 6-pin tumbler cylinder complies with the "one employee, one lock, one key" directive. Write-on, multi-language padlock labels are included for on-site customization.