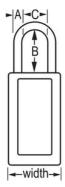

## 411MKLTW417GRN

38mm

A: 6 mm B: 76 mm C: 20 mm

Master Keyed, Keyed Different, Commercial Boxed Packaging

6

36

Master Lock Europe S.A.S.

10 avenue de l'arche - Le Colisée Gardens, bâtiment A - 92 400 Courbevoie - La Défense - France
O:+33-1-41437200 | F:+33-1-41437204
www.masterlock.eu