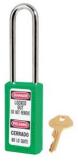

## 411MKLTW417GRN

Green Zenex™ Thermoplastic Safety Padlock, 1-1/2in (38mm) Wide with 3in (76mm) Shackle, Master Keyed W417 Cylinder

• 1-1/2in (38mm) wide 3in (76mm) tall Thermoplastic green body, shackle with 3in (76mm) clearance

Compliance with "One Employee, One Lock, One Key" directive

.

• 6636

The Master Lock No. 411MKW417GRN Zenex™ Thermoplastic Safety padlock, Master keyed - a master key opens all the locks in the system although each lock has its own unique key - features a 1-1/2in (38mm) wide, 3in (75mm) tall thermoplastic green body and a 3in (76mm) tall metal shackle. Designed specifically for safety lockout/tagout applications, padlock is key retaining to ensure that padlock is not left unlocked and the high-security reserved for safety 6-pin tumbler cylinder complies with the "one employee, one lock, one key" directive. Write-on, multi-language padlock labels are included for on-site customization.