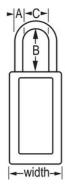

## 411MKLTW417YLW

38mm

A6 mm B76 mm C20 mm

Master Keyed, Keyed Different, Commercial Boxed Packaging

6

36

Master Lock Europe S.A.S.

10 avenue de l'arche - Le Colisée Gardens, bâtiment A - 92 400 Courbevoie - La Défense - France
O:+33-1-41437200 | F:+33-1-41437204
www.masterlock.eu