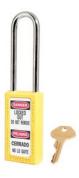

## 411MKLTW417YLW

Yellow Zenex™ Thermoplastic Safety Padlock, 1-1/2in (38mm) Wide with 3in (76mm) Shackle, Master Keyed W417 Cylinder

• 1-1/2in (38mm) wide 3in (76mm) tall Thermoplastic yellow body, shackle with 3in (76mm) clearance

\_

• Compliance with "One Employee, One Lock, One Key" directive

• 6636

The Master Lock No. 411MKW417YLW Zenex™ Thermoplastic Safety padlock, Master keyed - a master key opens all the locks in the system although each lock has its own unique key - features a 1-1/2in (38mm) wide, 3in (75mm) tall thermoplastic yellow body and a 3in (76mm) tall metal shackle. Designed specifically for safety lockout/tagout applications, padlock is key retaining to ensure that padlock is not left unlocked and the high-security reserved for safety 6-pin tumbler cylinder complies with the "one employee, one lock, one key" directive. Write-on, multi-language padlock labels are included for on-site customization.