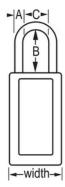

## 411MKW417RED

38mm

A: 6 mm B: 38 mm C: 20 mm

Master Keyed, Keyed Different, Commercial Boxed Packaging

6

36

Master Lock Europe S.A.S.

10 avenue de l'arche - Le Colisée Gardens, bâtiment A - 92 400 Courbevoie - La Défense - France
O:+33-1-41437200 | F:+33-1-41437204
www.masterlock.eu