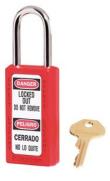

## 411MKW417RED

Red Zenex™ Thermoplastic Safety Padlock, 1-1/2in (38mm) Wide with 1-1/2in (38mm) Tall Shackle, Master Keyed W417 Cylinder

• 1-1/2in (38mm) wide 3in (76mm) tall Thermoplastic red body, shackle with 1-1/2in (38mm) clearance

• Compliance with "One Employee, One Lock, One Key" directive

• ---

• 6636

The Master Lock No. 411MKW417RED Zenex™ Thermoplastic Safety padlock, Master keyed - a master key opens all the locks in the system although each lock has its own unique key - features a 1-1/2in (38mm) wide, 3in (75mm) tall thermoplastic red body and a 1-1/2in (38mm) tall metal shackle. Designed specifically for safety lockout/tagout applications, padlock is key retaining to ensure that padlock is not left unlocked and the high-security reserved for safety 6-pin tumbler cylinder complies with the "one employee, one lock, one key" directive. Write-on, multi-language padlock labels are included for on-site customization.