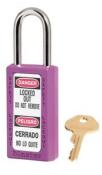

## **411PRP**

Purple Zenex™ Thermoplastic Safety Padlock, 1-1/2in (38mm) Wide with 1-1/2in (38mm) Tall Shackle

- 1-1/2in (38mm) wide 3in (76mm) tall Thermoplastic purple body, shackle with 1-1/2in (38mm) clearance
- Compliance with "One Employee, One Lock, One Key" directive

• 640,000636

The Master Lock No. 411PRP Zenex™ Thermoplastic Safety padlock features a 1-1/2in (38mm) wide, 3in (75mm) tall thermoplastic purple body and a 1-1/2in (38mm) tall metal shackle. Designed specifically for safety lockout/tagout applications, padlock is key retaining to ensure that padlock is not left unlocked and the high-security reserved for safety 6-pin tumbler cylinder complies with the "one employee, one lock, one key" directive. Write-on, multi-language padlock labels are included for on-site customization.