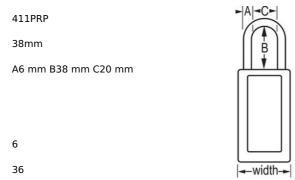

## **411PRP**

Purple Zenex™ Thermoplastic Safety Padlock, 1-1/2in (38mm) Wide with 1-1/2in (38mm) Tall Shackle

- 1-1/2in (38mm) wide 3in (76mm) tall Thermoplastic purple body, shackle with 1-1/2in (38mm) clearance
- Compliance with "One Employee, One Lock, One Key" directive

• 640,000636

The Master Lock No. 411PRP Zenex™ Thermoplastic Safety padlock features a 1-1/2in (38mm) wide, 3in (75mm) tall thermoplastic purple body and a 1-1/2in (38mm) tall metal shackle. Designed specifically for safety lockout/tagout applications, padlock is key retaining to ensure that padlock is not left unlocked and the high-security reserved for safety 6-pin tumbler cylinder complies with the "one employee, one lock, one key" directive. Write-on, multi-language padlock labels are included for on-site customization.