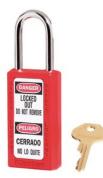

## 411RED

Red Zenex<sup>™</sup> Thermoplastic Safety Padlock, 1-1/2in (38mm) Wide with 1-1/2in (38mm) Tall Shackle

- 1-1/2in (38mm) wide 3in (76mm) tall Thermoplastic red body, shackle with 1-1/2in (38mm) clearance
- •
- •

- Compliance with "One Employee, One Lock, One Key" directive
- •
- ----
- 640,000636

The Master Lock No. 411RED Zenex<sup>™</sup> Thermoplastic Safety padlock features a 1-1/2in (38mm) wide, 3in (75mm) tall thermoplastic red body and a 1-1/2in (38mm) tall metal shackle. Designed specifically for safety lockout/tagout applications, padlock is key retaining to ensure that padlock is not left unlocked and the high-security reserved for safety 6-pin tumbler cylinder complies with the "one employee, one lock, one key" directive. Write-on, multi-language padlock labels are included for on-site customization.