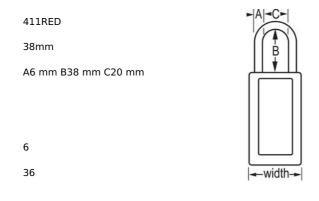

## 411RED

Red Zenex<sup>™</sup> Thermoplastic Safety Padlock, 1-1/2in (38mm) Wide with 1-1/2in (38mm) Tall Shackle

- 1-1/2in (38mm) wide 3in (76mm) tall Thermoplastic red body, shackle with 1-1/2in (38mm) clearance
- •
- •

- Compliance with "One Employee, One Lock, One Key" directive
- •
- ----
- 640,000636

The Master Lock No. 411RED Zenex<sup>™</sup> Thermoplastic Safety padlock features a 1-1/2in (38mm) wide, 3in (75mm) tall thermoplastic red body and a 1-1/2in (38mm) tall metal shackle. Designed specifically for safety lockout/tagout applications, padlock is key retaining to ensure that padlock is not left unlocked and the high-security reserved for safety 6-pin tumbler cylinder complies with the "one employee, one lock, one key" directive. Write-on, multi-language padlock labels are included for on-site customization.