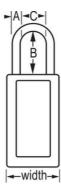

411TEAL 38mm

A: 6 mm B: 38 mm C: 20

6

36

Master Lock Europe S.A.S.

10 avenue de l'arche - Le Colisée Gardens, bâtiment A - 92 400 Courbevoie - La Défense - France
0:+33-1-41437200 | F:+33-1-41437204
www.masterlock.eu