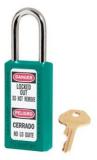

## 411TEAL

Teal Zenex™ Thermoplastic Safety Padlock, 1-1/2in (38mm) Wide with 1-1/2in (38mm) Tall Shackle

- 1-1/2in (38mm) wide 3in (76mm) tall Thermoplastic teal body, shackle with 1-1/2in (38mm) clearance
- Compliance with "One Employee, One Lock, One Key" directive
- ---
- 640,000636

The Master Lock No. 411TEAL Zenex™ Thermoplastic Safety padlock features a 1-1/2in (38mm) wide, 3in (75mm) tall thermoplastic teal body and a 1-1/2in (38mm) tall metal shackle. Designed specifically for safety lockout/tagout applications, padlock is key retaining to ensure that padlock is not left unlocked and the high-security reserved for safety 6-pin tumbler cylinder complies with the "one employee, one lock, one key" directive. Write-on, multi-language padlock labels are included for on-site customization.