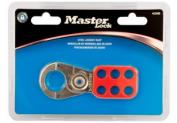

## 420D

Steel Lockout Hasp in Carded Packaging, 1in (25mm) Jaw Clearance

- Steel lockout hasp
- $\bullet\,$  Control cannot be turned on until last worker"s safety padlock is removed from hasp
- Heavy-gauge steel jaw with red vinyl-coated handle
- $\bullet \ \ \text{Dimensions are 1-3/4in x 4-1/2in (44mm x 114mm) with 1in (25mm) inside jaw diameter, holds up to 6 safety padlocks}$

•

The Master Lock No. 420D Steel Safety Lockout Hasp - packed in carded packaging for showroom display - features a 1in (25mm) inside jaw diameter and can hold up to six padlocks. Ideal for lockout by multiple workers at each lockout point, the hasp keeps equipment inoperative while repairs or adjustments are made. Control cannot be turned on until the last worker's padlock is removed from hasp. This carded product is suitable for display in commercial showrooms.

420D

114 mm

7 mm

6

Master Lock Europe S.A.S.

10 avenue de l'arche - Le Colisée Gardens, bâtiment A - 92 400 Courbevoie - La Défense - France
O:+33-1-41437200 | F:+33-1-41437204
www.masterlock.eu