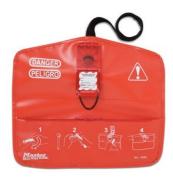

## 468L Seal Tight™

| • | Seal | l Tig | ht |
|---|------|-------|----|
|---|------|-------|----|

• Universal fit-effectively locks out all valves from 3/8in (10mm) to 4in (102mm)

• DV/C

• --

.

PVCHDPE

\_

The Master Lock No. 468L Seal Tight™ Handle-Off Ball Valve Lockout Device features a universal fit to effectively lock out all valves from 3/8in (10mm) to 4in (102mm). The patented innovative design eliminates the risk of valve reactivation with removal of the handle and works in virtually all valve installations, including insulated pipes. Constructed of durable PVC polyester fabric and HDPE plastic, the lightweight, flexible material makes device easy to carry and compact storage in safety toolboxes.