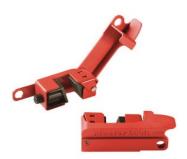

The Master Lock No. 491B Grip Tight™ Circuit Breaker Lockout Device fits wide or tall breaker toggles typically found on hivoltage/hi-amperage breakers. The innovative patented Grip Tight™ design effectively locks out circuit breakers with a simple thumb turn and then close clamping handle for a tight grip on the toggle. Device accepts all American Lock® and Master Lock® safety padlocks and most lockout hasps for full lockout. Durable construction stands up in harsh environments and compact design is easy to carry and store.