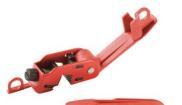

## 493B

Grip Tight™ Circuit Breaker Lockout, Standard Single and Double Toggles

Grip Tight™

• 120240

• Grip Tight™

mp right

•

•

The Master Lock No. 493B Grip Tight™ Circuit Breaker Lockout Device fits standard height and tie-bar toggles typically found on 120 and 240 volt breakers. The innovative patented Grip Tight™ design effectively locks out circuit breakers with a simple thumb turn and then close clamping handle for a tight grip on the toggle. Device accepts all American Lock® and Master Lock® safety padlocks and most lockout hasps for full lockout. Durable construction stands up in harsh environments and compact design is easy to carry and store.