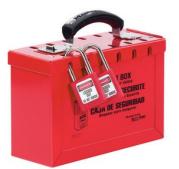

## 498A

Latch Tight<sup>™</sup> Portable Group Lock Box

- •
- •
- \_
- Latch Tight™
- Lucen right
- •
- Lock Out message in English, Spanish and French communicates to all workers
- 12

The Master Lock No. 498A Latch Tight<sup>™</sup> Portable Red Group Lock Box features a durable powder-coated red finish with an easy-to-grip, ergonomic handle. Accommodates up to 12 workers, or more with use of lockout hasps, lock box secures each lockout point on a piece of equipment with just one designated lock. Box captures keys from those lockout points by placing them in the lock box. Each authorized employee locks one personal safety lock onto the box and removes them only when their work is complete. Exclusive Latch Tight<sup>™</sup> feature ensures that keys cannot be accessed until the last lock is removed.