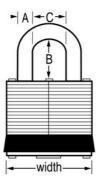

## 4LH

1-9/16in (40mm) Wide Laminated Brass Pin Tumbler Padlock with 2in (51mm) Shackle



Marine & Offshore Security







- 1-9/16in (40mm) wide laminated brass body offers excellent corrosion resistance
- 2in (51mm) tall, 9/32in (7mm) diameter hardened steel shackle for superior cut resistance
- 4W1

The Master Lock No. 4LH Laminated Brass Padlock features a 1-9/16in (40mm) wide laminated brass body offering excellent corrosion resistance, making this lock ideal for marine and other harsh environments. The 2in (51mm) tall, 9/32in (7mm) diameter hardened steel shackle provides excellent cut resistance. Dual ball bearings locking for maximum pry resistance and the 4-pin W1 cylinder helps prevent picking.

4LH 40mm A7 mm B51 mm C16 mm

6

24