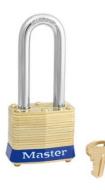

## 4LH

1-9/16in (40mm) Wide Laminated Brass Pin Tumbler Padlock with 2in (51mm) Shackle

Marine & Offshore Security

- 1-9/16in (40mm) wide laminated brass body offers excellent corrosion resistance
- 2in (51mm) tall, 9/32in (7mm) diameter hardened steel shackle for superior cut resistance
- 4W1

The Master Lock No. 4LH Laminated Brass Padlock features a 1-9/16in (40mm) wide laminated brass body offering excellent corrosion resistance, making this lock ideal for marine and other harsh environments. The 2in (51mm) tall, 9/32in (7mm) diameter hardened steel shackle provides excellent cut resistance. Dual ball bearings locking for maximum pry resistance and the 4-pin W1 cylinder helps prevent picking.