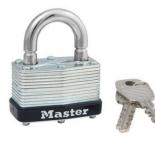

## 500KABRK

1-3/4in (44mm) Wide Laminated Steel Warded Padllock, Breakaway Shackle, Keyed Alike

- 44mmin (44mm) wide laminated steel body for superior strength
- 13/16in (21mm) tall, 9/32in (7mm) diameter steel shackle provides strong cut resistance
- •
- .
- •

The Master Lock No. 500KABRK Laminated Steel padlock, Keyed Alike – multiple locks open with the same key – features a 1-3/4in (44mm) wide laminated steel body for superior strength and a 13/16in (21mm) tall, 9/32in (7mm) diameter breakaway shackle providing emergency access when needed. Rustproofed for extended wear, the warded locking mechanism minimizes jamming from dirt and grime, making this padlock ideal for manufacturing environments.