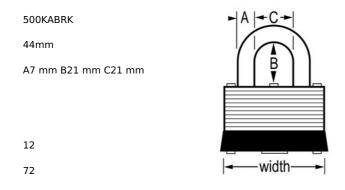

## 500KABRK

1-3/4in (44mm) Wide Laminated Steel Warded Padllock, Breakaway Shackle, Keyed Alike

- 44mmin (44mm) wide laminated steel body for superior strength
- 13/16in (21mm) tall, 9/32in (7mm) diameter steel shackle provides strong cut resistance
- •
- .
- •

The Master Lock No. 500KABRK Laminated Steel padlock, Keyed Alike – multiple locks open with the same key – features a 1-3/4in (44mm) wide laminated steel body for superior strength and a 13/16in (21mm) tall, 9/32in (7mm) diameter breakaway shackle providing emergency access when needed. Rustproofed for extended wear, the warded locking mechanism minimizes jamming from dirt and grime, making this padlock ideal for manufacturing environments.