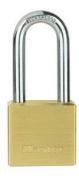

## 576EURDLH

44mm Wide Solid Brass Body Padlock with 51mm Shackle

- Hardened steel shackle for added protection from cutting and sawing
- 51mm Shackle clearance for more uses
- Dual ball bearing locking for added protection from prying and hammering
- 5
- ---

The Master Lock No. 576EURDLH Solid Body Padlock features a 44mm wide solid brass lock body that is strong, durable and resists corrosion. The 8mm diameter shackle is 51mm long and made of hardened steel, offering extra resistance to cutting and sawing. The 5-pin cylinder prevents picking and the dual locking ball bearings provide maximum protection against prying and hammering. The padlock comes with 4 keys for convenience. The Limited Lifetime Warranty provides peace of mind from a brand you can trust.