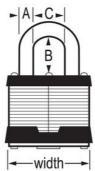

## 5LJ

2in (51mm) Wide Laminated Steel Pin Tumbler Padlock with 2-1/2in (64mm) Shackle

- 2in (51mm) wide laminated steel body for superior strength
- 2-1/2in (64mm) tall, 3/8in (10mm) diameter hardened boron alloy shackle for superior cut resistance
- 4W1

The Master Lock No. 5LJ Laminated Steel Padlock features a 2in (51mm) wide reinforced laminated steel lock body providing extra strength and a 2-1/2in (64mm) tall, 3/8in (10mm) diameter hardened steel shackle for excellent cut resistance. Dual ball bearings locking for maximum pry resistance making it ideal for industrial applications and the non-rekeyable, 4-pin W1 cylinder helps prevent picking.

5LJ

51mm

A10 mm B64 mm C24 mm

6

24

Master Lock Europe S.A.S.

10 avenue de l'arche - Le Colisée Gardens, bâtiment A - 92 400 Courbevoie - La Défense - France
0:+33-1-41437200 | F:+33-1-41437204
www.masterlock.eu