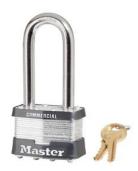

## 5LJ

2in (51mm) Wide Laminated Steel Pin Tumbler Padlock with 2-1/2in (64mm) Shackle

- 2in (51mm) wide laminated steel body for superior strength
- 2-1/2in (64mm) tall, 3/8in (10mm) diameter hardened boron alloy shackle for superior cut resistance
- 4W1

The Master Lock No. 5LJ Laminated Steel Padlock features a 2in (51mm) wide reinforced laminated steel lock body providing extra strength and a 2-1/2in (64mm) tall, 3/8in (10mm) diameter hardened steel shackle for excellent cut resistance. Dual ball bearings locking for maximum pry resistance making it ideal for industrial applications and the non-rekeyable, 4-pin W1 cylinder helps prevent picking.