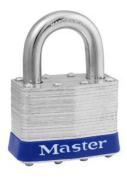

## 5UP

2in (51mm) Wide Laminated Steel Pin Tumbler Padlock, Universal Pin

- Locks pinned to customerandrsquo;s key in minutes. Operates with same key as Master Lock padlocks Nos. 1-6
- 2in (51mm) laminated steel body for superior strength
- 1in (25mm) tall, 3/8in (10mm) diameter hardened boron alloy shackle for superior cut resistance

- 376

The Master Lock No. 5UP Universal Pin Laminated Steel Padlock features a 2in (51mm) wide laminated steel body for superior strength and a 1in (25mm) tall, 3/8in (10mm) diameter hardened boron alloy shackle for superior cut resistance. A great choice for keyed alike applications, the padlock can be pinned to customer's key in minutes. Dual ball bearings locking for maximum pry resistance and the 4-pin tumbler cylinder helps prevent picking. Uses No. 376 Universal Pin Keying Tool.