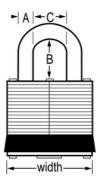

5UPLF

51mm

A10 mm B38 mm C24 mm

Not Keyed, Commercial Boxed Packaging

6

24

Master Lock Europe S.A.S.

10 avenue de l'arche - Le Colisée Gardens, bâtiment A - 92 400 Courbevoie - La Défense - France
0:+33-1-41437200 | F:+33-1-41437204
www.masterlock.eu